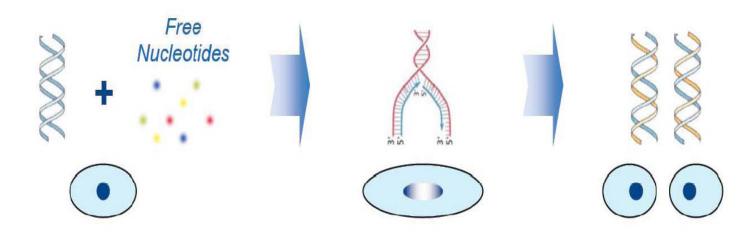

## Cell Replication

Nucleotides contribute to DNA synthesis as structural units and are therefore a key element in cell replication