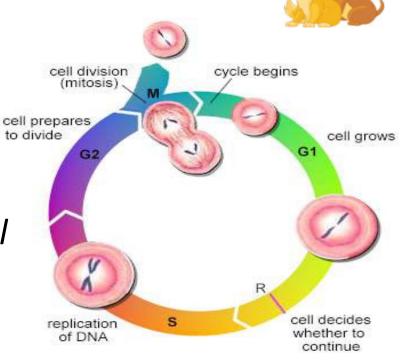

## Cell Replication

Nucleotides contribute to DNA synthesis as structural units and are therefore a key element in cell replication